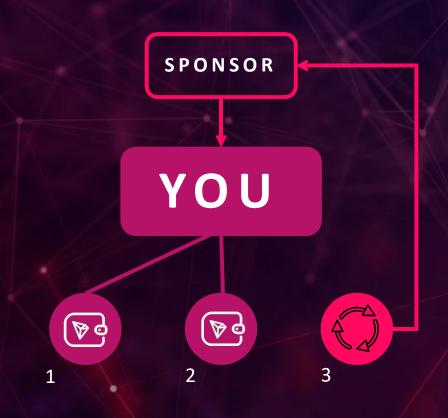

### MATRIX LS1

2 PAYMENTS GOES TO YOUR WALLET

3rd PAYMENT GOES TO YOUR SPONSOR AND RE-ENTRY

THE MORE YOU REFER - THE MORE YOUEARN

### MATRIX LS1

First two goes to you third one goes upline And starts a new cycle