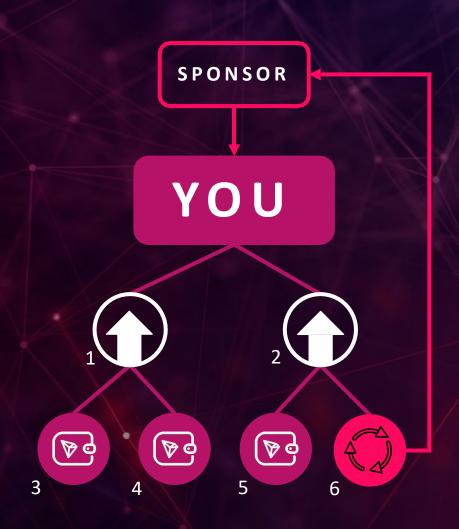

### MATRIX LS1

2 PAYMENTS GOES TO YOUR WALLET

3rd PAYMENT GOES TO YOUR SPONSOR AND RE-ENTRY

THE MORE YOU REFER - THE MORE YOUEARN

### MATRIX LS1

First two goes to you third one goes upline And starts a new cycle

### MATRIXL2

2 PAYMENTS TOGLOBAL TEAM MEMBERS

3,4,5 PAYMENTS GOES TOYOUR TRON WALLET

6th PAYMENT GOES TO YOUR SPONSOR AND REENTRY

THE MORE YOU REFER - THE MORE YOUEARN

First two go upline 3,4,5 pays you 6<sup>th</sup> goes upline and creates a new cycle