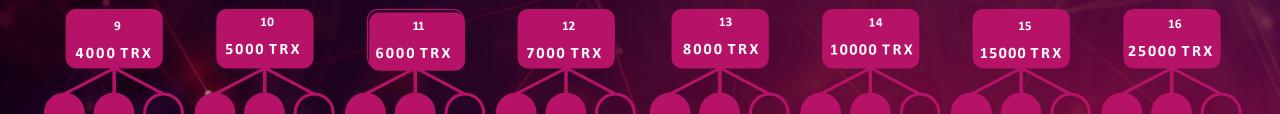

### FEATURES

You can start on L1 and L2 simultaneously with only 200 TRX!!!

#### FEATURES

We give our members 32 different ways for you to earn **TRON**...daily and instantly! We offer two different platforms for you to join. **We call them LS1 and LS2.** 

Each platform offers 16 different ways or slots to earn for a total of 32! You can get started in both LS1 and LS2 simultaneously for as little as 200 TRON.

This means it is affordable to anyone who wants the opportunity to earn **TRON!** 