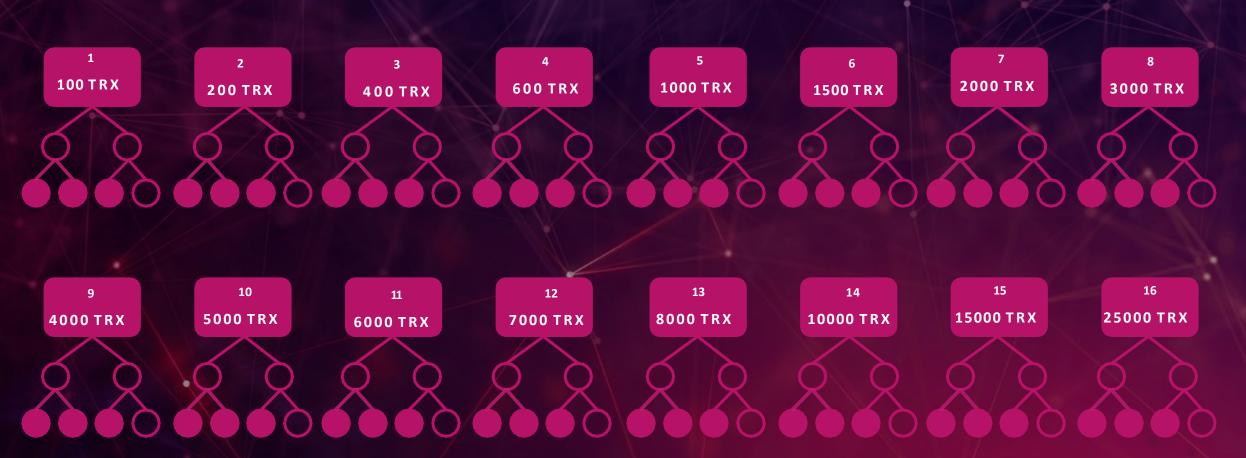

### FEATURES

You can start on L1 and L2 simultaneously with only 200 TRX!!!

#### FEATURES

We give our members 32 different ways for you to earn **TRON**...daily and instantly! We offer two different platforms for you to join. **We call them LS1 and LS2.** 

Each platform offers 16 different ways or slots to earn for a total of 32! You can get started in both LS1 and LS2 simultaneously for as little as 200 TRON.

This means it is affordable to anyone who wants the opportunity to earn **TRON!** 