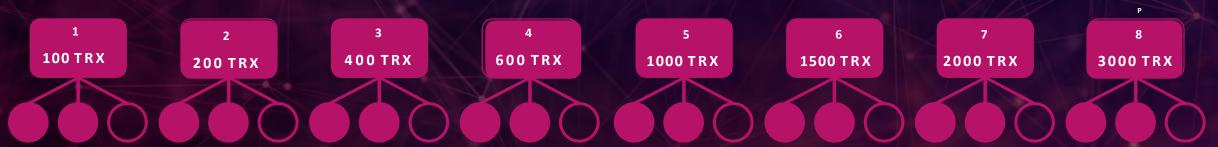

### FEATURES

You can start on L1 and L2 simultaneously with only 200 TRX!!!

#### FEATURES

We give our members 32 different ways for you to earn **TRON**...daily and instantly! We offer two different platforms for you to join. **We call them LS1 and LS2.** 

Each platform offers 16 different ways or slots to earn for a total of 32! You can get started in both LS1 and LS2 simultaneously for as little as 200 TRON.

This means it is affordable to anyone who wants the opportunity to earn **TRON!** 